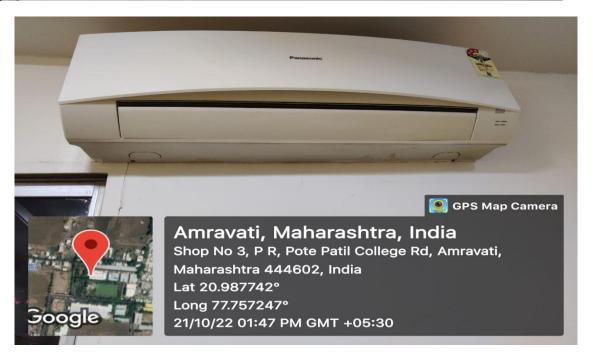

#### **Recycling of Discharged Water from Air Conditioners**

A.C Waste Water Recycling for Gardening

P. R. Pote Patil Edu. & Welf. Trust's, Group of Institutions, **College of Engineering & Management, Amravati** Institute Code : 1107

# WASTE RECYCLING SYSTEM

Water that drains from the air conditioner is free from the chlorine, salt or any chemicals, so it can be used for watering the plants, or in wash area. As in summer air contains more water particles (humidity). In the hot weather of Nagpur City, air conditioner on continuous running may produce five to ten-liter water in a day.

The water comes from air conditioner due to dehumidification process. This water is just the vapour present in the room air. In this process, the water is actually undergoing a distillation process indirectly. (Evaporation from water bodies into air ->> condensing the vapor by cooling coils). This distilled water is very good for plants. So, we can use the water from A/C for plants. A bucket to air conditioner drain hose/pipe is attached, captured the water which can be used can for cleaning purpose or directly plants pot can be kept.