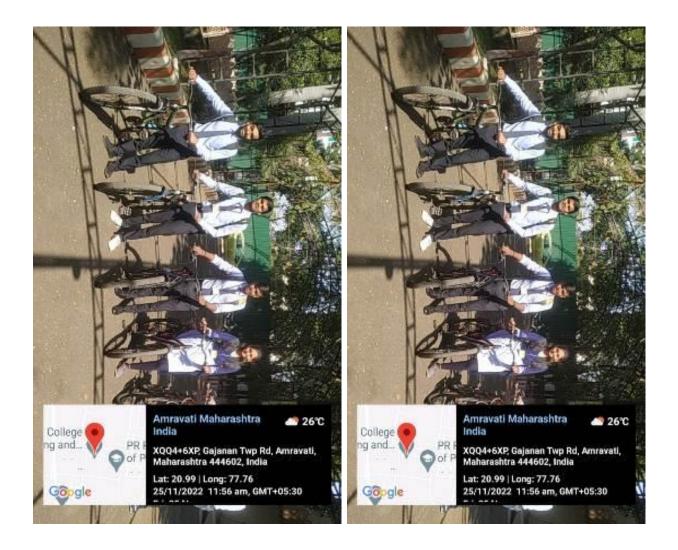

### **Celebration of No Vehicle Day**

The impact of surplus amount of CO2 emission through anthropogenic activities has created an alarming situation and thus become a major suspect for global warming and climate change worldwide. Carbon dioxide emission through vehicular exhaust is one of them. To mitigate partially a Zero emission day activity was scheduled on 25/11/2022 at Institute Premises to create awareness of environmental pollution among students.

Students response on No Vehicle Day

P. R. Pote Patil Edu. & Welf. Trust's, Group of Institutions, College of Engineering & Management, Amravati (Recognized by AICTE, New Delhi, Approved by Govt. of Maharastra & Affiliated to SGBAU, Amravati)