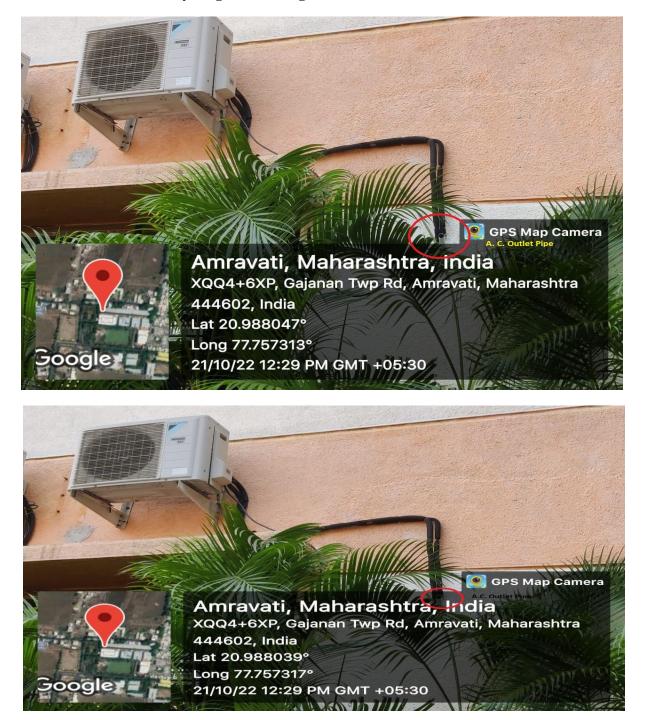

# WASTE RECYCLING SYSTEM

Water that drains from the air conditioner is free from the chlorine, salt or any chemicals, so it can be used for watering the plants, or in wash area. As in summer air contains more water particles (humidity). In the hot weather of Nagpur City, air conditioner on continuous running may produce five to ten-liter water in a day.

The water comes from air conditioner due to dehumidification process. This water is just the vapour present in the room air. In this process, the water is actually undergoing a distillation process indirectly. (Evaporation from water bodies into air ->> condensing the vapor by cooling coils). This distilled water is very good for plants. So, we can use the water from A/C for plants. A bucket to air conditioner drain hose/pipe is attached, captured the water which can be used can for cleaning purpose or directly plants pot can be kept.

#### **Recycling of Discharged Water from Air Conditioners**

A.C Waste Water Recycling for Gardening

P. R. Pote Patil Edu. & Welf. Trust's, Group of Institutions, **College of Engineering & Management, Amravati** Institute Code : 1107