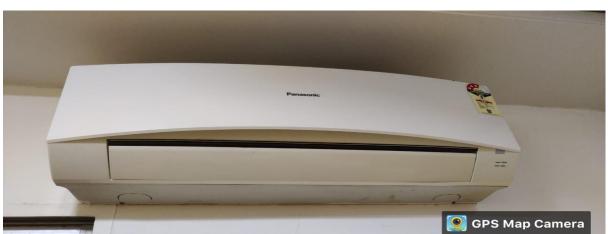

#### **Recycling of Discharged Water from Air Conditioners**

A.C Waste Water Recycling for Gardening

P. R. Pote Patil Edu. & Welf. Trust's, Group of Institutions, **College of Engineering & Management, Amravati** Institute Code : 1107

# WASTE RECYCLING SYSTEM

Water that drains from the air conditioner is free from the chlorine, salt or any chemicals, so it can be used for watering the plants, or in wash area. As in summer air contains more water particles (humidity). In the hot weather of Nagpur City, air conditioner on continuous running may produce five to ten-liter water in a day.

The water comes from air conditioner due to dehumidification process. This water is just the vapour present in the room air. In this process, the water is actually undergoing a distillation process indirectly. (Evaporation from water bodies into air ->> condensing the vapor by cooling coils). This distilled water is very good for plants. So, we can use the water from A/C for plants. A bucket to air conditioner drain hose/pipe is attached, captured the water which can be used can for cleaning purpose or directly plants pot can be kept.