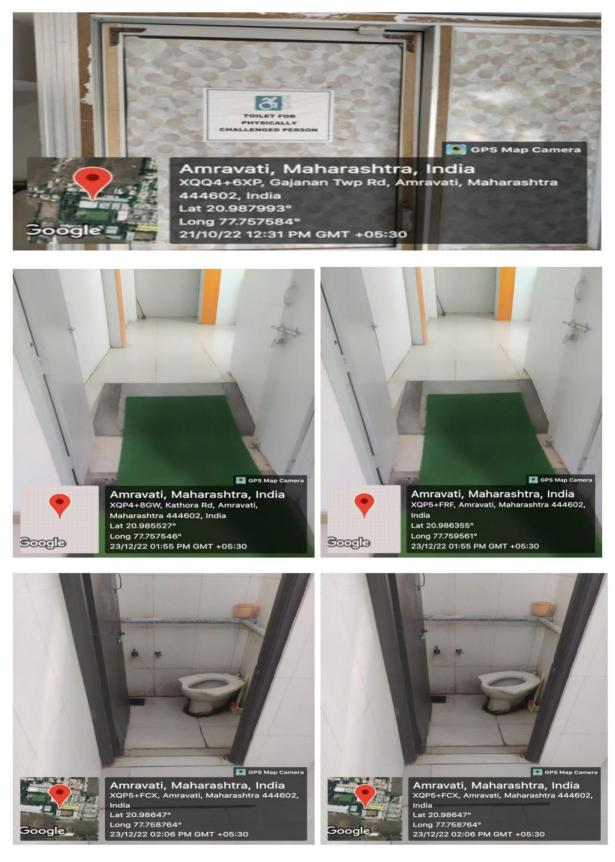

Washroom for Differently Abled People

# 7.1.2: Washroom for Divyangjan

Specific Requirements like Ramp and Handrails in Toilet for Divyangjan

P. R. Pote Patil Edu. & Welf. Trust's, Group of Institutions, College of Engineering & Management, Amravati Institute Code : 1107