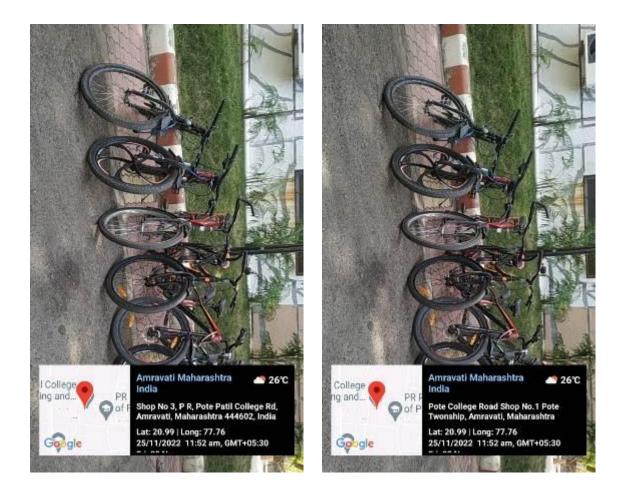

No. of bicycles are available at parking area to get tour of the campus which will help to protect environment pollution free.

No. of cycles are available at parking area of campus.

P. R. Pote Patil Edu. & Welf. Trust's, Group of Institutions, College of Engineering & Management, Amravati Institute Code : 1107 (Recognized by AICTE, New Delhi, Approved by Govt. of Maharastra & Affiliated to SGBAU, Amravati)